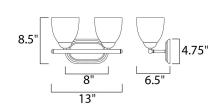

#### **MEASUREMENTS**

**DIMENSION** : 13" W x 8.5" H x 6.5" Ext : 8" W x 4.75" H x 6.5" HCO **BACK PLATE** 

HANGING WEIGHT : 2.87 lb