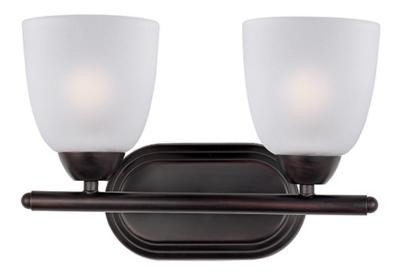

#### PRODUCT DESCRIPTION

This transitional design works in any style home. Intersecting, rectangular tubing finished in your choice of Satin Nickel or Oil Rubbed Bronze gently curves to support simple line Frost glass shades.