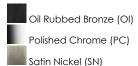

### **FINISHES OPTION**

#### PRODUCT DESCRIPTION

This transitional design works in any style home. Intersecting, rectangular tubing finished in your choice of Satin Nickel or Oil Rubbed Bronze gently curves to support simple line Frost glass shades.